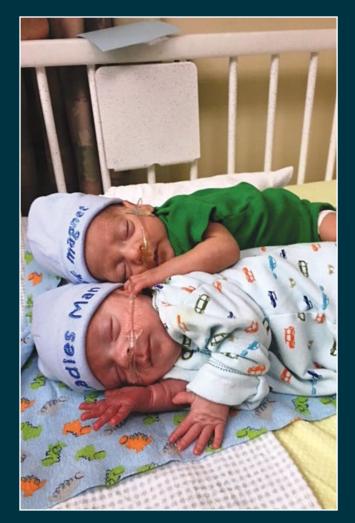

At 24 weeks and two days, on March 30, 2016, Jayna raced Amy to the hospital. The boys were ready to join this world, and nobody could stop them. Amy had an emergency C-section and she and Jayna welcomed their three baby boys: Barrett (1 lb. 8oz.), Leighton (1 lb. 6oz.) and Jack (1 lb. 9oz.). The boys were all in serious condition, but Leighton was by far the most critical.

When Amy and Jayna saw them for the first time, they couldn't help but see how beautiful their boys were, despite the fact that they were surrounded by a number of tubes. The boys were the color of kidney beans and wore diapers no larger than a tissue travel pack. On April 2, at four days old, Leighton was called to be a guardian angel for Jack and Barrett. Amy and Jayna held him so tight as he left this world. Losing him was the worst pain imaginable, yet they knew they had to remain strong for Jack and Barrett.