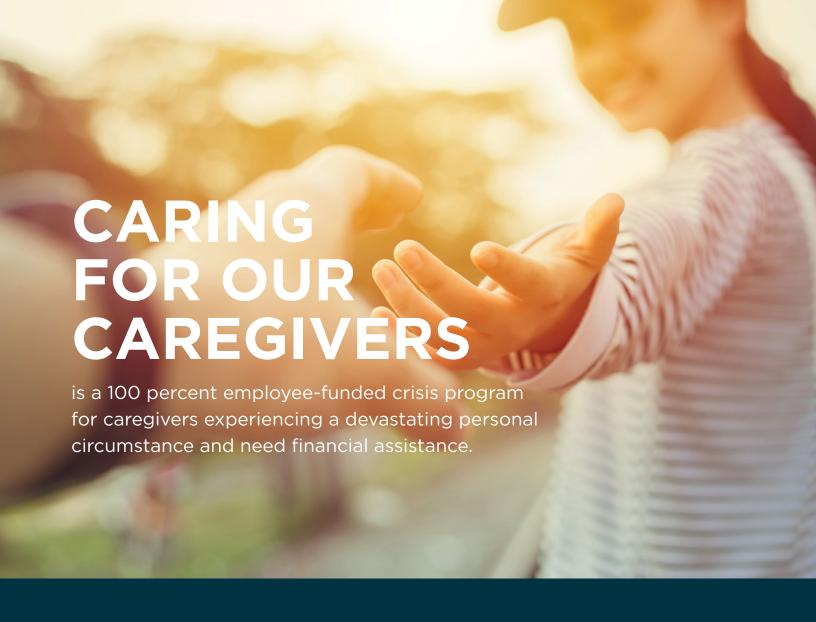

ecipient of the Monument Health Foundation's Dignity Award.

#### **STURGIS FESTIVAL OF TREES**

Since 1995, First Interstate Bank in Sturgis has hosted the Festival of Trees. Each year their lobby is graced with dozens of Christmas trees, wreaths and other holiday decorations. At the end of the night all of the trees are auctioned off. Funds raised benefit both Sturgis Hospice and the Greater Sturgis Area Fund.



RAISED

\$23,000

#### TREE OF LIGHTS

Tree of Lights is one of our most beloved traditions supporting hospice care in the Black Hills. This campaign provides donors the opportunity to honor their loved ones with an ornament hung on our Foundation christmas tree at the hospitals in Rapid City or Spearfish. All proceeds support Monument Health Home+ Hospice.



RAISED

\$29,800



## **WE RAISED \$84,680**

FOR CARING FOR OUR CAREGIVERS IN 2021.



## Thank you for helping make South Dakota's Day of Giving 2022 such a success.



## **WE RAISED \$15,000**

THANKS TO 77 GENEROUS DONORS.







At Monument Health we are constantly striving to provide an environment where technology, innovation and health care meet compassion and peace of mind. The Emergency Department expansion is one of three investments being made in Spearfish. The others include an expansion to the hospital and clinic on the north side and a new multi-specialty clinic at Exit 17.

#### THE PROJECT

- · Adds more than 6,000 square feet
- Adds a fully covered drive-thru ambulance drop-off dedicated entrance
- Adds a dedicated entrance directly on North Ave.



EVERY GIFT MAKES A DIFFERENCE

#### TO