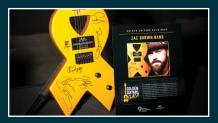

#### **GOLDEN GUITARS GALA**

Monument Health Foundation partners with Kory Van Sickle of Kory and the Fireflies to host the annual Golden Guitars Gala. Golden Guitars, autographed by musicians and other celebrities, are auctioned off to help raise funds for Children's Miracle Network. One hundred percent of the proceeds benefit kids locally.

RAISED

\$264,500