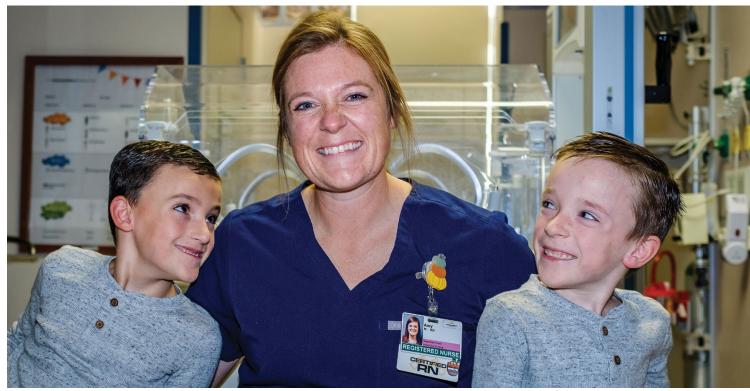

The hospital discharged Amy and Jayna the following day. Leaving without Jack and Barrett, while also grieving the loss of Leighton was beyond frightening. The NICVIEW cameras, provided with funds from the Monument Health Foundation's Children's Miracle Network (CMN) program, offered comfort to Amy and Jayna, allowing them to see their babies from any device.

On June 27, 2016, at 37 weeks gestational age, Jack was able to go home. On July 19, after 111 days in the NICU, Barrett was able to go home with a feeding tube to use when needed.

After numerous surgeries, overcoming septic shock, learning to breathe, eat and swallow, and after being given only a 15 percent chance of survival, Jack and Barrett have proven to be true miracles. Amy and Jayna are amazed by them every day. They know their miracles wouldn't be here today without the amazing care, equipment and funds provided to their hospital. The Morrill family is deeply grateful for the Children's Miracle Network program at Monument Health.