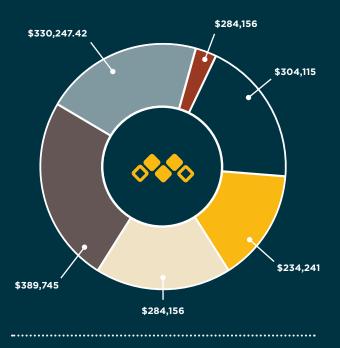

#### **RAISED OVER \$1.5 MILLION**

to support our patients, caregivers and physicians. All of this was due to the generosity of more than 2,958 donors:

**TOTAL RECEIVED:** 

\$1,586,877.42

From July 1, 2021, to June 30, 2022, the Monument Health Foundation

#### **DISTRIBUTED OVER \$1 MILLION**

in donations for vital medical equipment, patient support programs and other services.

**TOTAL DISTRIBUTED:** 

\$1,019,090.00

All donations are used for programs, patient care environments or equipment. The Monument Health Foundation is a not-for-profit 501(c)(3) tax-exempt charitable organization.