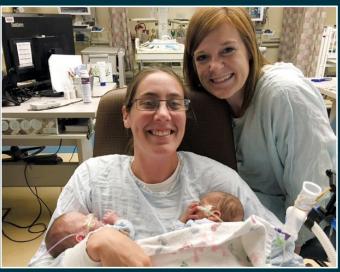

The hospital discharged Amy and Jayna the following day. Leaving without Jack and Barrett, while also grieving the loss of Leighton was beyond frightening. The NICVIEW cameras, provided with funds from the Monument Health Foundation's Children's Miracle Network (CMN) program, offered comfort to Amy and Jayna, allowing them to see their babies from any device.

The following week, Jack was urgently transported by Life Flight to Sioux Falls for an emergency bowel surgery. Jack needed to stay in Sioux Falls while Barrett stayed in Rapid City, which led to Jayna and Amy splitting time to be with each of the boys.