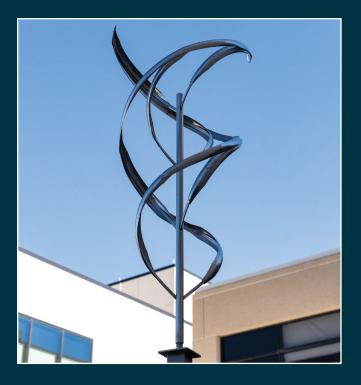

In early September the Monument Health Foundation supported the installation of the very first CCI Healing Garden Wind Sculpture dedicated to Dr. Julie Raymond. The idea was inspired by Dr. Raymond's love for sailing.

Patients and guests can witness the magic and beauty of this sculpture and remember a woman who dedicated her entire life to her patients, friends and family.

Julie Todd Raymond, M.D., was more than a physician who specialized in breast surgery.