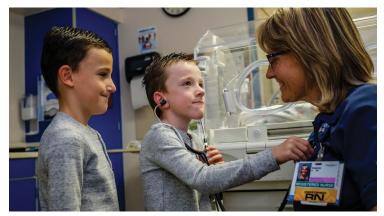

The hospital discharged Amy and Jayna the following day. Leaving without Jack and Barrett, while also grieving the loss of Leighton was beyond frightening. The NICVIEW cameras, provided with funds from the Monument Health Foundation's Children's Miracle Network (CMN) program, offered comfort to Amy and Jayna, allowing them to see their babies from any device.

On June 27, 2016, at 37 weeks gestational age, Jack was able to go home. On July 19, after 111 days in the NICU, Barrett was able to go home with a feeding tube to use when needed.

After numerous surgeries, overcoming septic shock, learning to breathe, eat and swallow, and after being given only a 15 percent chance of survival, Jack and Barrett have proven to be true miracles. Amy and Jayna are amazed by them every day. They know their miracles wouldn't be here today without the amazing care, equipment and funds provided to their hospital. The Morrill family is deeply grateful for the Children's Miracle Network program at Monument Health.