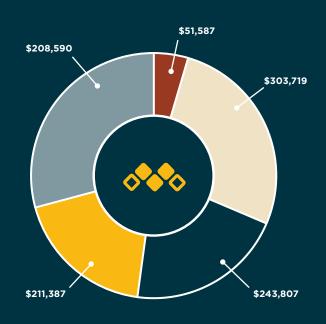

#### **RAISED OVER \$1.5 MILLION**

to support our patients, caregivers and physicians. All of this was due to the generosity of more than 2,958 donors:

**TOTAL RECEIVED:** 

\$1,586,877.42

From July 1, 2021, to June 30, 2022, the Monument Health Foundation

#### **DISTRIBUTED OVER \$1 MILLION**

in donations for vital medical equipment, patient support programs and other services.

**TOTAL DISTRIBUTED:** 

\$1,019,090.00

All donations are used for programs, patient care environments or equipment. The Monument Health Foundation is a not-for-profit 501(c)(3) tax-exempt charitable organization.