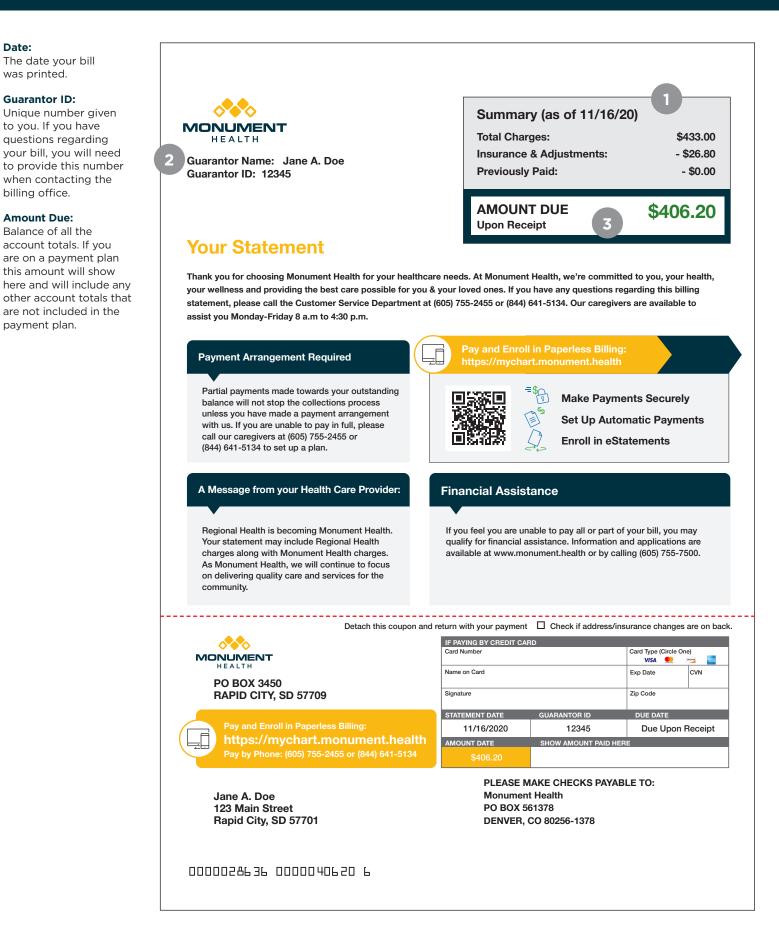

# UNDERSTANDING YOUR STATEMENT

The following explains each element of your bill.

1. Date:

was printed. 2. Guarantor ID:

billing office.

payment plan.

3. Amount Due:

# UNDERSTANDING YOUR STATEMENT

The following explains each element of your bill.

#### 4. Service Date:

The date you received services.

### 5. Description:

A short phrase that appears on the initial statement and is an explanation of the services received.

#### 6. Charge:

This is the total amount charged directly to either you or your insurance provider.

#### 7. Account Number:

Unique number given to each of your dates of service.

# 8. Payment/Adjustments:

Any payments or adjustments that you or your insurance provider have already paid.

## 9. Total:

Balance for each account after payments and adjustments are applied.

# 10. Balance Total:

Balance for all accounts.

## 11. Final Notice:

This will let you know that this account has received 3 statements and you need to pay the balance in full or contact Monument Health to set up a payment arrangement.

|   | MONUMENT<br>HEALTH                                                             |                                                |                  | Guarantor Name: Jane A. Doe<br>Guarantor ID: 12345<br>8 |                                        |           |                          |            |  |
|---|--------------------------------------------------------------------------------|------------------------------------------------|------------------|---------------------------------------------------------|----------------------------------------|-----------|--------------------------|------------|--|
|   | DATE                                                                           | DESCRIPTI                                      | ON               |                                                         |                                        | CHARGE    | PAYMENTS/<br>ADJUSTMENTS | TOTAL      |  |
| J | Patient: Jane                                                                  | A. Do 7                                        | Account Number:  | 10000123456                                             | (at Monument                           | Health Ne | urology & Rehab          | ilitation) |  |
| 4 | 11/16/2020                                                                     | Balance Fo                                     | orward           |                                                         | 6                                      | \$124.80  |                          | 9          |  |
|   |                                                                                |                                                |                  |                                                         |                                        | \$124.80  | \$0.00                   | \$124.80   |  |
|   |                                                                                |                                                | (11)*FIN         | IAL NOTICE FOR                                          | THIS ACCOUNT                           | *         |                          |            |  |
|   | _                                                                              | _                                              |                  | _                                                       |                                        |           |                          |            |  |
|   | Patient: Jane A. Doe Account Number: 10000123456<br>11/16/2020 Balance Forward |                                                |                  | (at Monument Health Rapid City Clinic)<br>\$241.20      |                                        |           |                          |            |  |
|   | 11/16/2020                                                                     | balance FC                                     | orward           |                                                         |                                        | \$241.20  | \$0.00                   | \$241.20   |  |
|   |                                                                                |                                                |                  |                                                         |                                        | \$241.2U  | 20.00                    | \$241.20   |  |
|   | Patient: Jane A. Doe Account Number: 10000123456                               |                                                |                  |                                                         | (at Monument Health Rapid City Clinic) |           |                          |            |  |
|   | 11/16/2 5                                                                      | COLLECTI                                       | ON VENOUS BLOOD, | VENIPUNCTURE                                            |                                        | \$7.00    |                          |            |  |
|   | 11/16/2020                                                                     | COLLECTI                                       | ON VENOUS BLOOD, | VENIPUNCTURE                                            |                                        | \$50.00   |                          |            |  |
|   | 11/16/2020                                                                     | 11/16/2020 PR REF VIT D 25 HYDROXY W FRACTIONS |                  |                                                         |                                        | \$10.00   |                          |            |  |
|   | Patient Adj                                                                    |                                                |                  |                                                         | ustments                               |           | ( - \$26.80)             |            |  |
|   |                                                                                |                                                |                  |                                                         |                                        | \$67.00   | - \$26.80                | \$40.20    |  |
|   |                                                                                |                                                |                  |                                                         |                                        |           | 10                       |            |  |
|   | Balance                                                                        | Total                                          |                  |                                                         |                                        |           | 10                       | \$406.20   |  |
|   | 1                                                                              |                                                |                  |                                                         |                                        |           |                          |            |  |