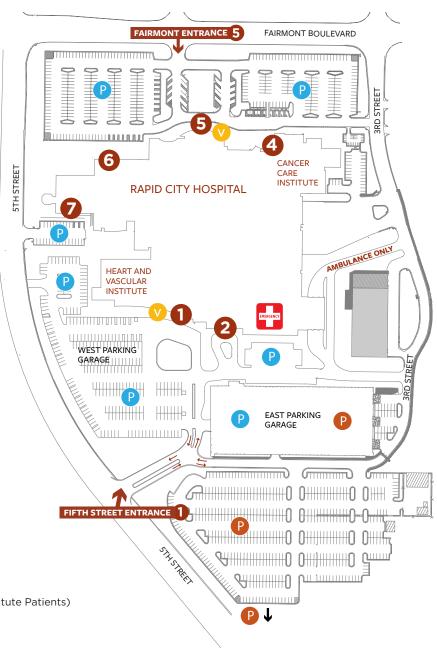

#### Fifth Street Entrance

- + Cath and Electrophysiology Lab
- + Direct Admission
- + Endoscopy
- + Guest Services
- + Gift Shop
- + Heart and Vascular Institute
- + Lab
- + Medical Imaging
- + Respiratory Therapy
- + Registration/Check-In
- + Surgery Pre-Admit
- + Surgical Services
- + Inpatient Visitors

# **Emergency Entrance** 2

#### Cancer Care Institute Entrance 4

# Fairmont Entrance 5

+ No patient services available

# West Entrance 6

- + Cardiac Rehab
- + Dialysis
- + Hyperbaric Oxygen
- + Pharmacy
- + Women's and Children's

# Infusion Entrance 7

+ Infusion Plus

# **Patient/Guest Parking Only**

# **Undesignated Parking**

#### **Free Valet Services** 605-755-4700 | Monday - Friday Fifth Street Entrance 5 a.m. - 6 p.m.

Fairmont Entrance 8 a.m. - 4:30 p.m. (Cancer Care Institute Patients)